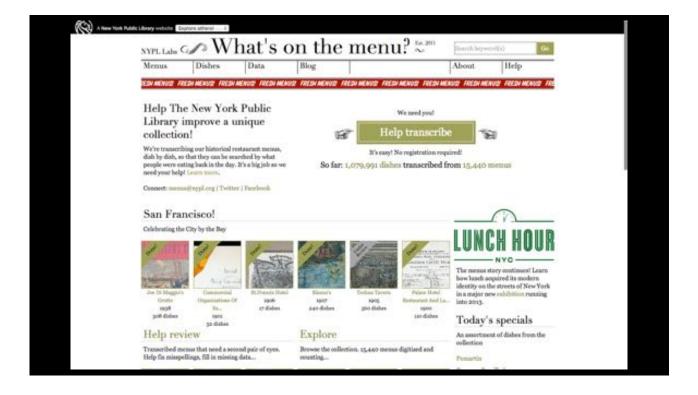

ublisher:            | Grosset & Dunlap, inc.                |              |
| Place of Publication: | New York                              |              |
| Record Number:        | 344                                   |              |
| Renewal Status:       | Renewed (R451543)                     |              |
| Renewal Claimant:     | Harriet S. Adams & Edna C. Squier (A) | )            |
| Last Action:          | Assignment to Stratemeyer Syndicate   |              |
| + Original Records    |                                       |              |



## public domain



## 45,000







## Even if in ©

## **Rightsholders?**









#### intellectual property

#### Not many rightsholders









## Probably not



## takedown@nypl.org













#### Senior management









| What's on th        | ne menu? 🛛 🛛                                                            | Menus |                           | Search keyw