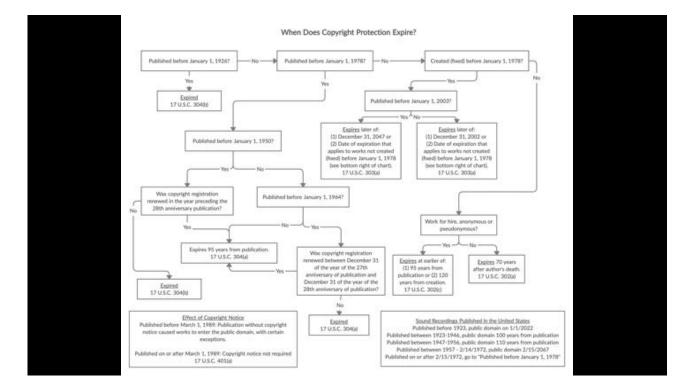

|                       |          | 172            |                                   |
| V. Legal Department<br>VI. Government Part |             |                                                                                                                                                                                                                                                                 |                       | 2        | 1              | See, addone                       |















## Transcription







## Step One:



















## Protectable?

## modicum of creativity









## **Different Rules**

## **Different Dates**









### freely distributed



#### Compliance With Formalities?



#### Req 1: Copyright Notice?













| 1993