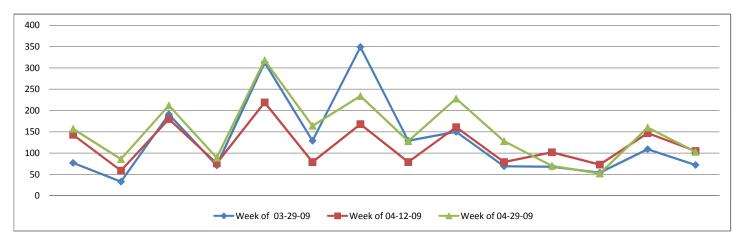

Ellis Library Head Count Report Closing Hours Apr 09

| Sunday     |           | Monday     |           | Tuesday    |           | Wednesday  |           | Thursday   |           | Friday   |          | Saturday |          |    |
|------------|-----------|------------|-----------|------------|-----------|------------|-----------|------------|-----------|----------|----------|----------|----------|----|
| 12:00 a.m. | 1:00 a.m. | 6:00p.m. | 7:00p.m. | 6:00p.m. | 7:00p.m. |    |
| 77         | 33        | 191        | 71        | 313        | 129       | 349        | 129       | 150        | 69        | 68       | 54       | 109      | 72       |    |
| 143        | 59        | 180        | 76        | 219        | 79        | 168        | 79        | 161        | 79        | 102      | 73       | 147      | 105      |    |
| 157        | 86        | 212        | 89        | 318        | 164       | 234        | 128       | 228        | 128       | 70       | 52       | 160      | 103      |    |
| 177        | 82        | 211        | 79        | 257        | 110       | 251        | 112       | 138        | 86        | 77       | 53       | 122      | 80       | Α١ |