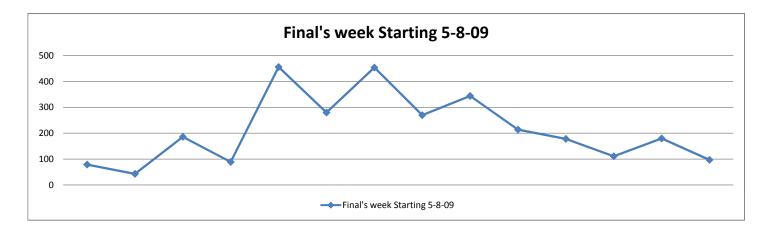

| Friday     |           | Saturday   |           | Sunday     |           | Monday     |           | Tuesday    |           | Wednesday  |           | Thursday   |           |
|------------|-----------|------------|-----------|------------|-----------|------------|-----------|------------|-----------|------------|-----------|------------|-----------|
| 12:00 a.m. | 1:00 a.m. |
| 79         | 43        | 186        | 89        | 456        | 280       | 454        | 270       | 344        | 214       | 178        | 111       | 180        | 97        |