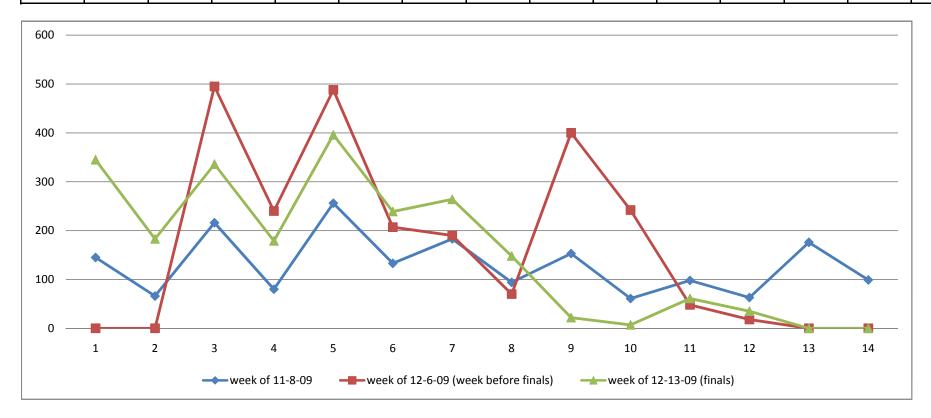

Ellis Library Head Count Report Closing Hours - Dec 09

| Sunday |            | Monday    |            | Tuesday   |            | Wednesday |            | Thursday  |            | Friday    |          | Saturday |          |          |      |
|--------|------------|-----------|------------|-----------|------------|-----------|------------|-----------|------------|-----------|----------|----------|----------|----------|------|
|        | 12:00 a.m. | 1:00 a.m. | 6:00p.m. | 7:00p.m. | 6:00p.m. | 7:00p.m. | 1    |
|        | 145        | 66        | 216        | 80        | 256        | 133       | 183        | 94        | 153        | 61        | 98       | 63       | 176      | 99       |      |
|        | n/a        | n/a       | 495        | 240       | 488        | 207       | 190        | 70        | 400        | 242       | 48       | 18       | n/a      | n/a      |      |
|        | 345        | 183       | 336        | 179       | 396        | 239       | 264        | 148       | 22         | 7         | 61       | 35       | n/a      | n/a      |      |
|        | 245        | 124.5     | 349        | 166       | 380        | 193       | 212        | 104       | 192        | 103       | 69       | 39       | 176      | 99       | Aver |