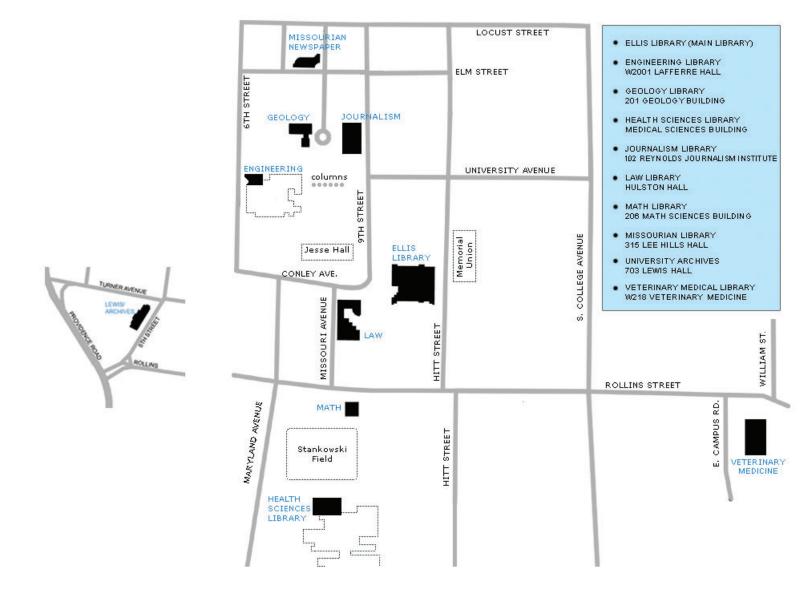

|
|                                                   | March 26, 28 1–5pm                  |                                           | 1                                                 |
|                                                   | Memorial Day                        |                                           | See separate handout for hours.                   |
|                                                   | May 27 (Mon) Closed                 |                                           | 1                                                 |
|                                                   | 2 · · · · · / 210504                | 1                                         |                                                   |



## Map of the MU Libraries